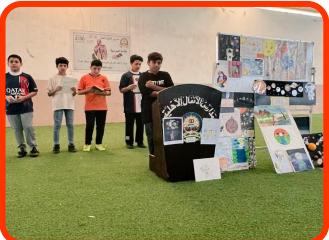

# **Activities offered**

| Event Title       |                  | A morning broadcast for Al-Anfal school students to celebrate<br>World Space Week with an appropriate poem |             |                |             |  |
|-------------------|------------------|------------------------------------------------------------------------------------------------------------|-------------|----------------|-------------|--|
| Implementation    | Administrators   | numb                                                                                                       | er of benef | Implementation |             |  |
| place             | Administrators   | Guests                                                                                                     | Teachers    | Students       | date        |  |
| school playground | Activity Leader  | n                                                                                                          | All         | All            | 20/3/1445 H |  |
| school playground | Science teachers | Z                                                                                                          | teachers    | students       | 20/3/1443 П |  |