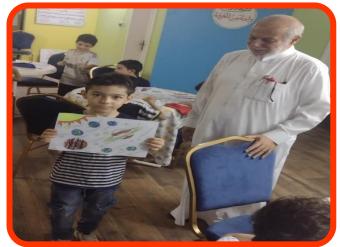

# **Activities offered**

| Event Title        | Students' contributions with drawings within the activities of World<br>Space Week |        |                 |                 |             |
|--------------------|------------------------------------------------------------------------------------|--------|-----------------|-----------------|-------------|
| Implementation     |                                                                                    | numb   | er of benef     | Implementation  |             |
| place              | Administrators                                                                     | Guests | Teachers        | Students        | date        |
| Learning resources | Activity Leader<br>Art teacher                                                     | 2      | All<br>teachers | All<br>students | 20/3/1445 H |

# **Activities offered**

| Event Title             | Students' contributions with drawings within the activities of World<br>Space Week |                |                                          |                 |                                    |
|-------------------------|------------------------------------------------------------------------------------|----------------|------------------------------------------|-----------------|------------------------------------|
| Implementation<br>place | Administrators                                                                     | numb<br>Guests | er of beneficiaries<br>Teachers Students |                 | Implementation<br>date             |
| The school              | Activity Leader                                                                    | 2              | All<br>teachers                          | All<br>students | From 20/3/1445 H<br>to 26/3/1445 H |