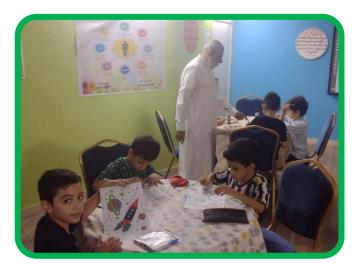

# **Activities offered**

| Event Title        | Students' contributions with drawings within the activities of World<br>Space Week |        |                 |                 |             |
|--------------------|------------------------------------------------------------------------------------|--------|-----------------|-----------------|-------------|
| Implementation     |                                                                                    | numb   | er of benef     | Implementation  |             |
| place              | Administrators                                                                     | Guests | Teachers        | Students        | date        |
| Learning resources | Activity Leader<br>Art teacher                                                     | 2      | All<br>teachers | All<br>students | 20/3/1445 H |

# **Activities offered**

| Event Title             | Students' contributions with drawings within the activities of World<br>Space Week |                |                                          |                 |                                    |
|-------------------------|------------------------------------------------------------------------------------|----------------|------------------------------------------|-----------------|------------------------------------|
| Implementation<br>place | Administrators                                                                     | numb<br>Guests | er of beneficiaries<br>Teachers Students |                 | Implementation<br>date             |
| The school              | Activity Leader                                                                    | 2              | All<br>teachers                          | All<br>students | From 20/3/1445 H<br>to 26/3/1445 H |