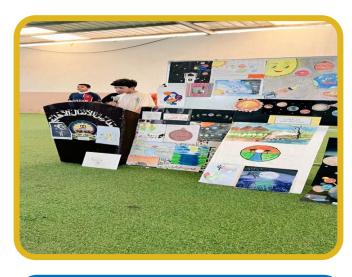

# **Activities offered**

| Event Title        | Students' contributions with drawings within the activities of World<br>Space Week |        |                 |                 |             |
|--------------------|------------------------------------------------------------------------------------|--------|-----------------|-----------------|-------------|
| Implementation     |                                                                                    | numb   | er of benef     | Implementation  |             |
| place              | Administrators                                                                     | Guests | Teachers        | Students        | date        |
| Learning resources | Activity Leader<br>Art teacher                                                     | 2      | All<br>teachers | All<br>students | 20/3/1445 H |

# **Activities offered**

| Event Title             | Students' contributions with drawings within the activities of World<br>Space Week |                |                                          |                 |                                    |
|-------------------------|------------------------------------------------------------------------------------|----------------|------------------------------------------|-----------------|------------------------------------|
| Implementation<br>place | Administrators                                                                     | numb<br>Guests | er of beneficiaries<br>Teachers Students |                 | Implementation<br>date             |
| The school              | Activity Leader                                                                    | 2              | All<br>teachers                          | All<br>students | From 20/3/1445 H<br>to 26/3/1445 H |