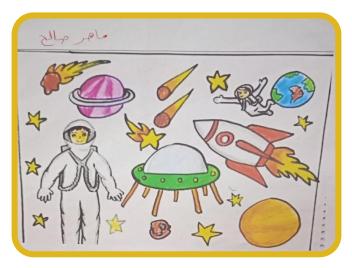

# **Activities offered**

| Event Title        | Students' contributions with drawings within the activities of World<br>Space Week |        |                 |                 |             |
|--------------------|------------------------------------------------------------------------------------|--------|-----------------|-----------------|-------------|
| Implementation     |                                                                                    | numb   | er of benef     | Implementation  |             |
| place              | Administrators                                                                     | Guests | Teachers        | Students        | date        |
| Learning resources | Activity Leader<br>Art teacher                                                     | 2      | All<br>teachers | All<br>students | 20/3/1445 H |

# **Activities offered**

| Event Title             | Students' contributions with drawings within the activities of World<br>Space Week |                |                                          |                 |                                    |
|-------------------------|------------------------------------------------------------------------------------|----------------|------------------------------------------|-----------------|------------------------------------|
| Implementation<br>place | Administrators                                                                     | numb<br>Guests | er of beneficiaries<br>Teachers Students |                 | Implementation<br>date             |
| The school              | Activity Leader                                                                    | 2              | All<br>teachers                          | All<br>students | From 20/3/1445 H<br>to 26/3/1445 H |