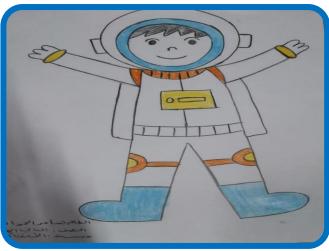

# **Activities offered**

| Event Title        | Students' contributions with drawings within the activities of World<br>Space Week |        |                 |                 |             |
|--------------------|------------------------------------------------------------------------------------|--------|-----------------|-----------------|-------------|
| Implementation     |                                                                                    | numb   | er of benef     | Implementation  |             |
| place              | Administrators                                                                     | Guests | Teachers        | Students        | date        |
| Learning resources | Activity Leader<br>Art teacher                                                     | 2      | All<br>teachers | All<br>students | 20/3/1445 H |

# **Activities offered**

| Event Title             | Students' contributions with drawings within the activities of World<br>Space Week |                |                                          |                 |                                    |
|-------------------------|------------------------------------------------------------------------------------|----------------|------------------------------------------|-----------------|------------------------------------|
| Implementation<br>place | Administrators                                                                     | numb<br>Guests | er of beneficiaries<br>Teachers Students |                 | Implementation<br>date             |
| The school              | Activity Leader                                                                    | 2              | All<br>teachers                          | All<br>students | From 20/3/1445 H<br>to 26/3/1445 H |