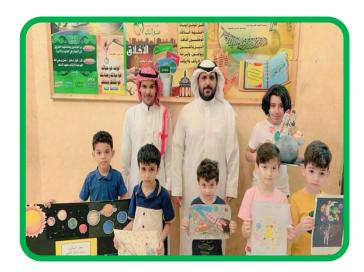

# **Activities offered**

| Event Title        | Students' contributions with drawings within the activities of World<br>Space Week |        |                 |                 |             |
|--------------------|------------------------------------------------------------------------------------|--------|-----------------|-----------------|-------------|
| Implementation     |                                                                                    | numb   | er of benef     | Implementation  |             |
| place              | Administrators                                                                     | Guests | Teachers        | Students        | date        |
| Learning resources | Activity Leader<br>Art teacher                                                     | 2      | All<br>teachers | All<br>students | 20/3/1445 H |

# **Activities offered**

| Event Title             | Students' contributions with drawings within the activities of World<br>Space Week |                |                                          |                 |                                    |
|-------------------------|------------------------------------------------------------------------------------|----------------|------------------------------------------|-----------------|------------------------------------|
| Implementation<br>place | Administrators                                                                     | numb<br>Guests | er of beneficiaries<br>Teachers Students |                 | Implementation<br>date             |
| The school              | Activity Leader                                                                    | 2              | All<br>teachers                          | All<br>students | From 20/3/1445 H<br>to 26/3/1445 H |