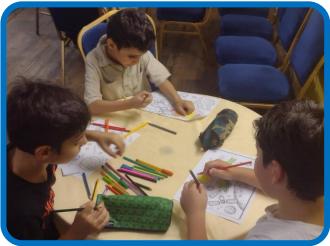

# **Activities offered**

| Event Title        | Students' contributions with drawings within the activities of World<br>Space Week |        |                 |                 |             |
|--------------------|------------------------------------------------------------------------------------|--------|-----------------|-----------------|-------------|
| Implementation     |                                                                                    | numb   | er of benef     | Implementation  |             |
| place              | Administrators                                                                     | Guests | Teachers        | Students        | date        |
| Learning resources | Activity Leader<br>Art teacher                                                     | 2      | All<br>teachers | All<br>students | 20/3/1445 H |

# **Activities offered**

| Event Title             | Students' contributions with drawings within the activities of World<br>Space Week |                |                                          |                 |                                    |
|-------------------------|------------------------------------------------------------------------------------|----------------|------------------------------------------|-----------------|------------------------------------|
| Implementation<br>place | Administrators                                                                     | numb<br>Guests | er of beneficiaries<br>Teachers Students |                 | Implementation<br>date             |
| The school              | Activity Leader                                                                    | 2              | All<br>teachers                          | All<br>students | From 20/3/1445 H<br>to 26/3/1445 H |